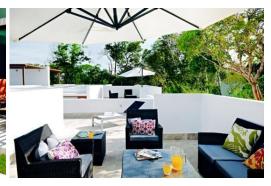

# **TOWNHOMES** Ready for occupancy and furnished

Corner Unit 1,464 ft<sup>2</sup> / 136 m<sup>2</sup> \$345,000 **–E1** 

**TOWNHOMES** Delivery: November 2014

Inner Unit 1,464 ft<sup>2</sup> / 136 m<sup>2</sup> \$315,000 **–E10** 

**TOWNHOMES** Delivery: February 2015

Corner Unit 1,464 ft² / 136 m² \$335,000 **–D2**Inner Unit 1,464 ft² / 136 m² \$315,000 **–D9** 

**RESIDENCES** Delivery: December 2014

SOLD OUT







### HIRA Building | Delivery: December 2014

Side 1 – Fairway

• Garden Inner \$246,000 – **G3** • PH Inner \$354,000 – **PH3** 

Side 2 - Central Park

-Sold Out

# MEI Building | Delivery: December 2015

Side 1 – Fairway

PH Inner
 PH Corner
 \$354,000 - PH3,PH5
 \$379,000 - PH1, PH7

#### Side 2 - Central Park

• Garden Inner \$219,000 – **G4,G6** 

• Garden Corne