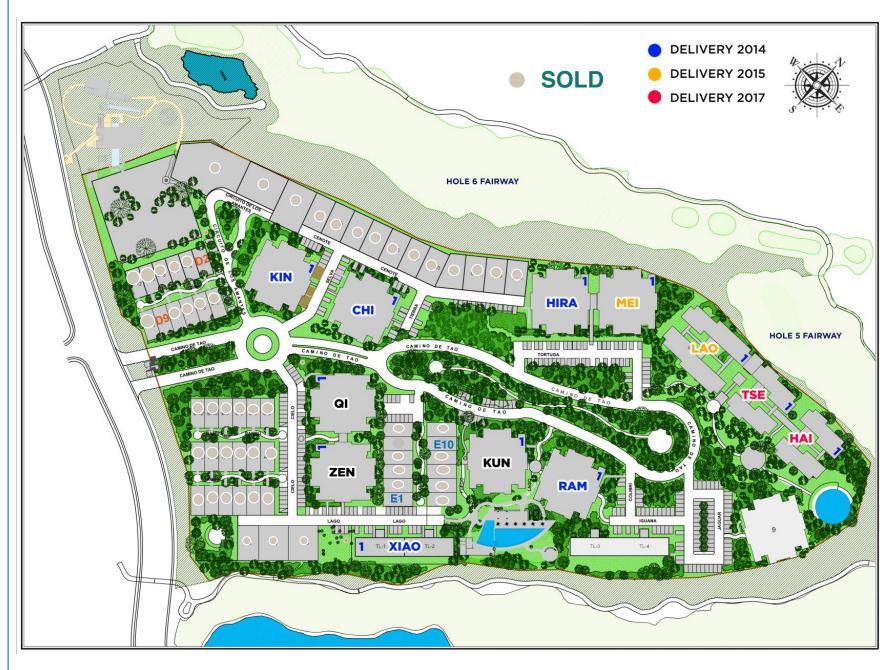

# **TOWNHOMES** Ready for occupancy and furnished

Corner Unit 1,464 ft<sup>2</sup> / 136 m<sup>2</sup> \$345,000 **–E1** 

**TOWNHOMES** Delivery: November 2014

Inner Unit 1,464 ft<sup>2</sup> / 136 m<sup>2</sup> \$315,000 **–E10** 

**TOWNHOMES** Delivery: February 2015

Corner Unit 1,464 ft² / 136 m² \$335,000 **–D2**Inner Unit 1,464 ft² / 136 m² \$315,000 **–D9** 

**RESIDENCES** Delivery: December 2014

SOLD OUT

### HIRA Building | Delivery: December 2014

Side 1 – Fairway

• Garden Inner \$246,000 – **G3** • PH Inner \$354,000 – **PH3** 

Side 2 - Central Park

-Sold Out

# MEI Building | Delivery: December 2015

Side 1 – Fairway

PH Inner
 PH Corner
 \$354,000 - PH3,PH5
 \$379,000 - PH1, PH7

#### Side 2 - Central Park

• Garden Inner \$219,000 – **G4,G6** 

• Garden Corner \$226,000 –

PH Inner
 PH Corner
 \$322,000 - PH6
 \$345,000 - PH8

# QI Building | Delivery: Ready for occupancy Side 1 – South

• Garden Corner \$226,000- **G7** 

KIN Building | Delivery: December 2014

Side 2 – Central Park

• Garden Inner \$219,000 – **G4** 

**G** Inner 1,119 ft² / 104 m² **G** Corner 1,184 ft² / 110 m²

M Inner 1,001 ft<sup>2</sup> / 93 m<sup>2</sup> M Corner 1,130 ft<sup>2</sup> / 105 m<sup>2</sup>

**PH** Inner 1,969 ft² / 183 m² **PH** Corner 2,088 ft² / 194 m²

# XIAO Building | Premium Condos

Delivery: December 2014

· PH 1 2,840 ft<sup>2</sup> / 264 m<sup>2</sup> \$630,000

· PH 2 2,227 ft<sup>2</sup> / 207 m<sup>2</sup> \$600,000

· PH 3 2,227 ft<sup>2</sup> / 207 m<sup>2</sup> \$600,000

**LAO** (Delivery December 2015 & March 2016)

Park Side (even numbers)

**PH 1B P2,P6,P12** 72m<sup>2</sup> / 775 ft<sup>2</sup> \$213,000

PH 2B+RT Sold Out

Fairway Side (odd numbers)

 G
 G3
 72m² / 775 ft²
 \$215,000

 PH 1B
 P5,P11
 129m² / 1,387 ft²
 \$230,000

TSE (Delivery March 2017)

Park Side (even numbers)

**PH 1B P2,P8** 72m<sup>2</sup> / 775 ft<sup>2</sup> \$213,000