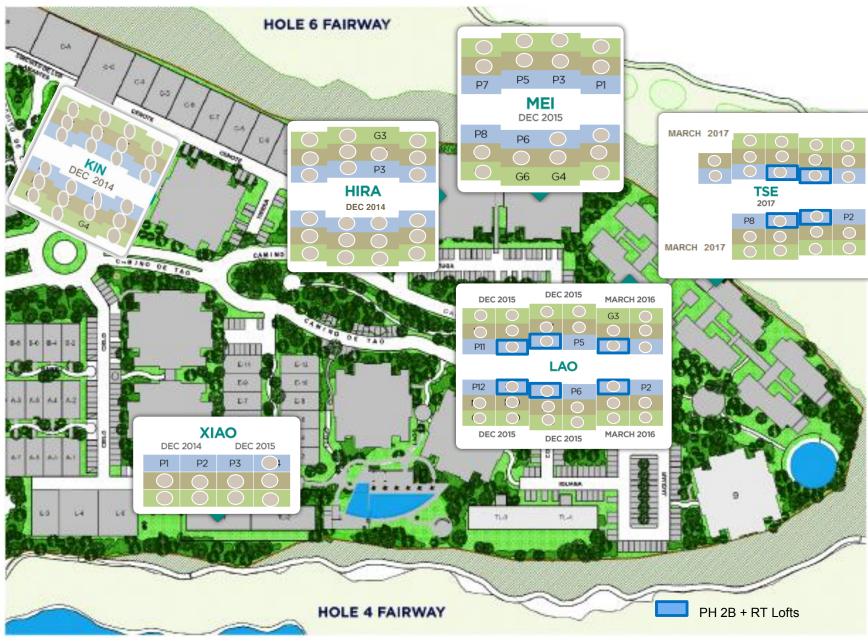

### HIRA Building | Delivery: December 2014

Side 1 – Fairway

• Garden Inner \$246,000 – **G3** • PH Inner \$354,000 – **PH3** 

Side 2 - Central Park

-Sold Out

# MEI Building | Delivery: December 2015

Side 1 – Fairway

PH Inner
 PH Corner
 \$354,000 - PH3,PH5
 \$379,000 - PH1, PH7

#### Side 2 - Central Park

• Garden Inner \$219,000 – **G4,G6** 

• Garden Corner \$226,000 –

PH Inner
 PH Corner
 \$322,000 - PH6
 \$345,000 - PH8

# QI Building | Delivery: Ready for occupancy Side 1 – South

• Garden Corner \$226,000- **G7** 

KIN Building | Delivery: December 2014

Side 2 – Central Park

• Garden Inner \$219,000 – **G4** 

**G** Inner 1,119 ft² / 104 m² **G** Corner 1,184 ft² / 110 m²

**LAO** (Delivery December 2015 & March 2016)

Park Side (even numbers)

**PH 1B P2,P6,P12** 72m<sup>2</sup> / 775 ft<sup>2</sup> \$213,000

PH 2B+RT Sold Out

Fairway Side (odd numbers)

 G
 G3
 72m² / 775 ft²
 \$215,000

 PH 1B
 P5,P11
 129m² / 1,387 ft²
 \$230,000

TSE (Delivery March 2017)

Park Side (even numbers)

**PH 1B P2,P8** 72m<sup>2</sup> / 775 ft<sup>2</sup> \$213,000